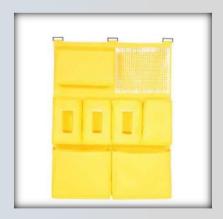

## **Deluxe Door Hanging Isolation Tote Bag**

| Technical Data   |        |  |
|------------------|--------|--|
| Height:          | 36.5"  |  |
| Width:           | 27"    |  |
| Fits Pole        | 4"     |  |
| Weight:          | 3 lbs  |  |
| Ship Weight:     | 8 lbs  |  |
| Shipping Method: | Parcel |  |

## **Features:**

Door hanging isolation tote bags constructed of durable Sunsure mesh provide a clear pouch for an instruction sheet and numerous pouches for gloves gowns, masks and all of your clean isolation needs.

- Hooks for hanging are not included
- Tote available in 10 Sunsure® mesh colors

Link to website